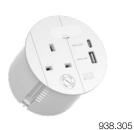

### More than an all-rounder

LOOP IN CHARGE combines the highquality design of a furniture socket outlet with functionality and performance. The integrable solution fits perfectly into the standardised 80 mm hole and combines the classic socket outlet with a powerful USB version. Thanks to the 22W USB charger, fast charging is guaranteed for all end devices.

Whether black or white - LOOP IN CHARGE integrates into any environment and is a statement for the modern office world.

**LOOP IN CHARGE** 

 $\quad \Longleftrightarrow \quad$ Matt black, similar to RAL9005 | Supply cable: 0.2 m H05VV-F3G 1.5 mm² with GST18 plug A&C 22W 73 x Ø 79 mm White, similar to RAL9010 | Supply cable: 0.2 m H05VV-F3G 1.5 mm<sup>2</sup> with GST18 plug 938.303 A&C 22W 73 x Ø 79 mm