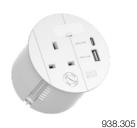

### More than an all-rounder

LOOP IN CHARGE combines the highquality design of a furniture socket outlet with functionality and performance. The integrable solution fits perfectly into the standardised 80 mm hole and combines the classic socket outlet with a powerful USB version. Thanks to the 22W USB charger, fast charging is guaranteed for all end devices.

Whether black or white - LOOP IN CHARGE integrates into any environment and is a statement for the modern office world.

**LOOP IN CHARGE** 

 $\quad \Longleftrightarrow \quad$ Matt black, similar to RAL9005 | Supply cable: 0.2 m H05VV-F3G 1.5 mm² with GST18 plug A&C 22W 73 x Ø 79 mm White, similar to RAL9010 | Supply cable: 0.2 m H05VV-F3G 1.5 mm<sup>2</sup> with GST18 plug 938.303 A&C 22W 73 x Ø 79 mm