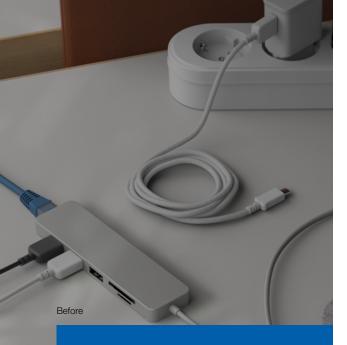

Various cables can be organised thanks to a generous cable feed-through. If this is not needed, a special rubber cover ensures a clean appearance on the desk.

90%

of office workers say that a messy workplace has a negative impact on their productivity and mood.