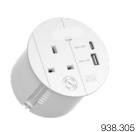

### More than an all-rounder

LOOP IN CHARGE combines the highquality design of a furniture socket outlet with functionality and performance. The integrable solution fits perfectly into the standardised 80 mm hole and combines the classic socket outlet with a powerful USB version. Thanks to the 22W USB charger, fast charging is guaranteed for all end devices.

Whether black or white - LOOP IN CHARGE integrates into any environment and is a statement for the modern office world.

**LOOP IN CHARGE** 

 $\quad \Longleftrightarrow \quad$ Matt black, similar to RAL9005 | Supply cable: 0.2 m H05VV-F3G 1.5 mm² with GST18 plug A&C 22W 73 x Ø 79 mm White, similar to RAL9010 | Supply cable: 0.2 m H05VV-F3G 1.5 mm<sup>2</sup> with GST18 plug 938.303 A&C 22W 73 x Ø 79 mm