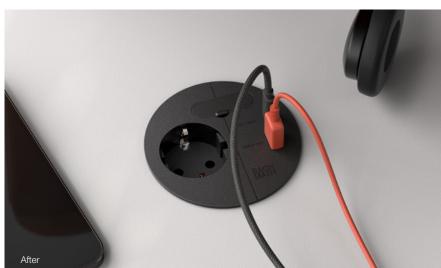

Various cables can be organised thanks to a generous cable feed-through. If this is not needed, a special rubber cover ensures a clean appearance on the desk.

90%

of office workers say that a messy workplace has a negative impact on their productivity and mood.