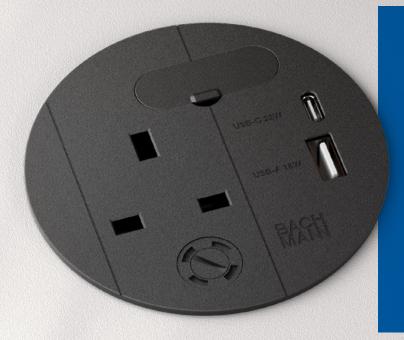

# LOOP IN CHARGE

# Cable management for the modern, organised workplace: design meets efficient charging with LOOP IN CHARGE.

In the dynamic world of the modern office, clean desk solutions have become indispensable. LOOP IN CHARGE fulfils this demand. With its combination of modern design, practical cable management and contemporary technical requirements, the built-in socket with charging function is sure to impress. The modern appearance, supported by robust materials and meticulous finishing, ensures that LOOP IN CHARGE blends seamlessly into any environment.

### More than an all-rounder

LOOP IN CHARGE combines the highquality design of a furniture socket outlet with functionality and performance. The integrable solution fits perfectly into the standardised 80 mm hole and combines the classic socket outlet with a powerful USB version. Thanks to the 22W USB charger, fast charging is guaranteed for all end devices.